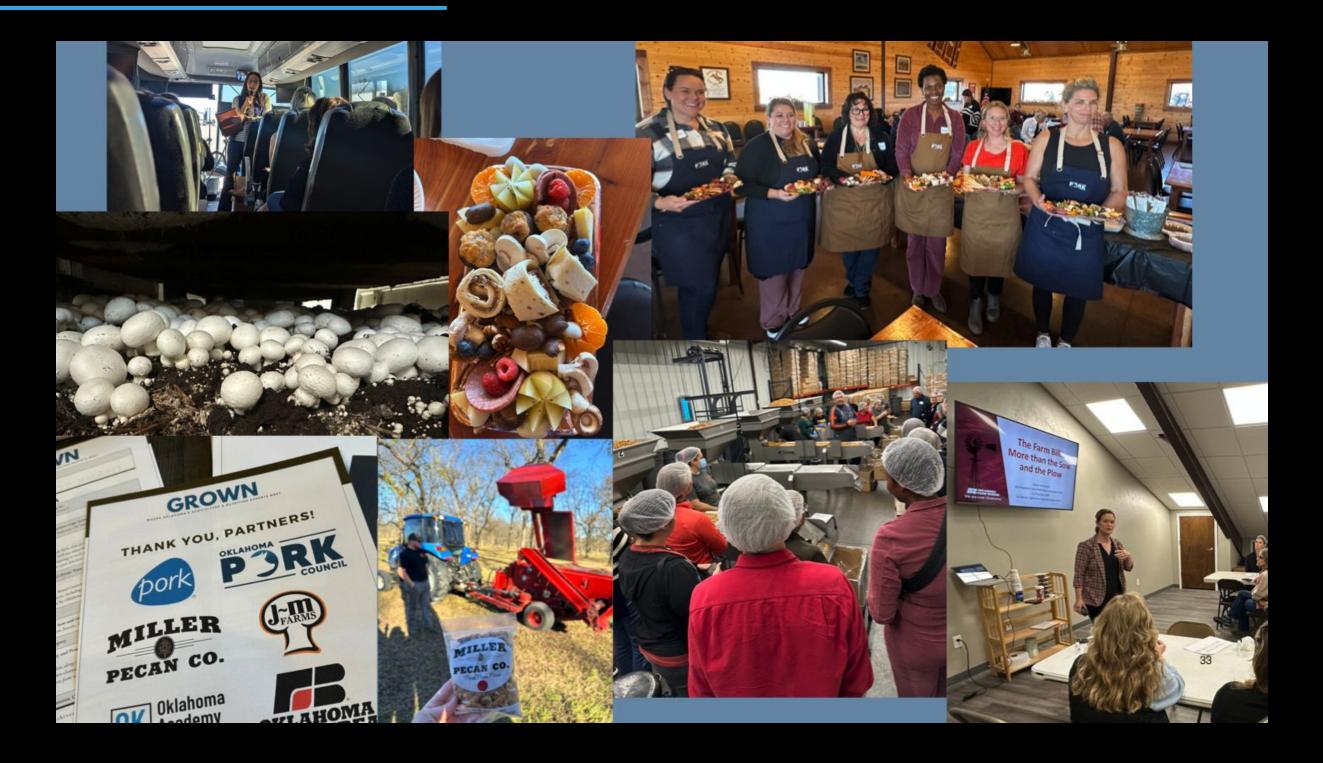

#### Healthcare professionals and registered dietitians are the most trusted sources for what foods to eat and avoid.

Trust in healthcare professionals and registered dietitians is significantly higher this year than it was in 2022.

#### **Trust In Information About What Foods to Eat and Avoid By Source**

[TREND, 2022] G23 How much would you trust information from the following on what foods to eat and avoid? (n=3,000) Response text abridged (examples were provided)

Source: International Food Information Council. 2024 Food & Health Survey. June 20, 2024. https://foodinsight.org/2024-foodhealth-survey/